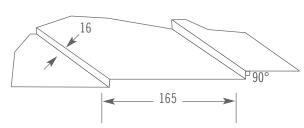

### **CHARACTERISTICS STEP PITCH**

Material 0.5mm

Colorcoat plastisol/ Coating

Polyester finish

Self Weight 0.066kN/m2 Cover Width 1000mm

## **STEP PITCH**

When ordering, it is necessary to specify the dimension from the end of the Profile sheet at eaves to the first batten or support.

Fasteners must be placed in every trough at intermediate supports. The fastener should be located immediately below the step in the sheet to minimise visibility from the ground. Side laps must be stitched at 350mm centres.