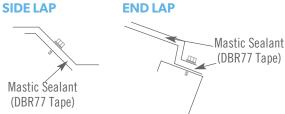

## **STEP PITCH**

When ordering, it is necessary to specify the dimension from the end of the Profile sheet at eaves to the first batten or support.

Fasteners must be placed in every trough at intermediate supports. The fastener should be located immediately below the step in the sheet to minimise visibility from the ground. Side laps must be stitched at 350mm centres.