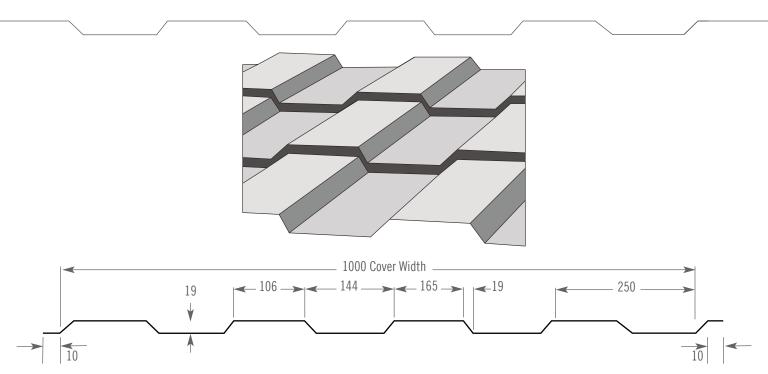

### **CHARACTERISTICS STEP PITCH**

Material 0.5mm

Colorcoat plastisol/ Coating

Polyester finish

Self Weight 0.066kN/m2 Cover Width 1000mm

## **STEP PITCH**

When ordering, it is necessary to specify the dimension from the end of the Profile sheet at eaves to the first batten or support.

Fasteners must be placed in every trough at intermediate supports. The fastener should be located immediately below the step in the sheet to minimise visibility from the ground. Side laps must be stitched at 350mm centres.