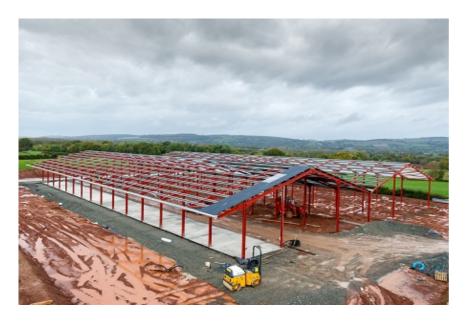

Agricultural Livestock and Storage Barn

Manufacture & Delivery: 10 working days

Roofing Materials Supplied: 2875M Z purlins 210M 1.6mm Eaves and Valley Gutter 3000M TPP 1000-32 Polyester Vented Air Cladding